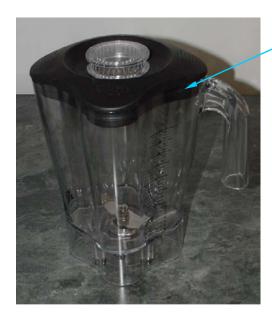

#### **Accessories**

48oz Container Complete\* 6126-600

| Llowitton Booch                         | Revision Description: | Updated Lid and Container Complete part numbers. |                |        |             |              |         |    |
|-----------------------------------------|-----------------------|--------------------------------------------------|----------------|--------|-------------|--------------|---------|----|
| Hamilton Beach<br>4421 Waterfront Drive | Request Number:       | DOC6945                                          | Revision Date: |        | 07/27/2016  | Approved by: | DOC6945 |    |
| Glen Allen, VA 23060                    | Issue Code(s):        | _                                                | Page:          | 4 of 4 | Document #: | 510016300    | Rev:    | AE |