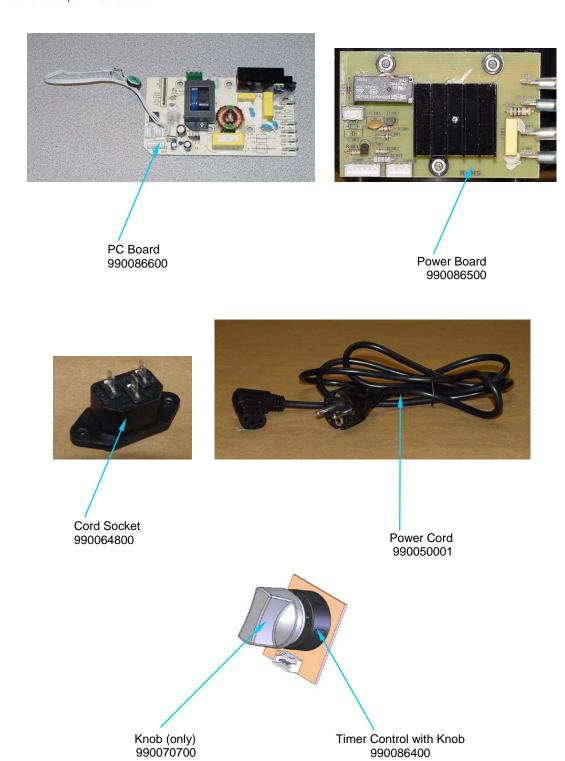

| Hamilton Beach<br>4421 Waterfront Drive<br>Glen Allen, VA 23060 | Revision Description: | Updated Lid and Container Complete part numbers. |                |        |             |              |         |    |
|-----------------------------------------------------------------|-----------------------|--------------------------------------------------|----------------|--------|-------------|--------------|---------|----|
|                                                                 | Request Number:       | DOC6945                                          | Revision Date: |        | 07/27/2016  | Approved by: | DOC6945 |    |
|                                                                 | Issue Code(s):        |                                                  | Page:          | 2 of 4 | Document #: | 510016300    | Rev:    | AE |