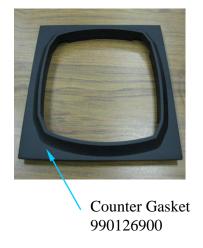

Hamilton Beach Commercial Badge 990092700

Jar Sensor 990084400

Counter-Top Mounting Kit CK650

| Hamilton Beach<br>4421 Waterfront Drive<br>Glen Allen, VA 23060 | Revision Description: | Updated Lid and Container Complete part numbers. |                |        |             |              |         |    |  |
|-----------------------------------------------------------------|-----------------------|--------------------------------------------------|----------------|--------|-------------|--------------|---------|----|--|
|                                                                 | Request Number:       | DOC6945                                          | Revision Date: |        | 07/27/2016  | Approved by: | DOC6945 |    |  |
|                                                                 | Issue Code(s):        |                                                  | Page:          | 3 of 4 | Document #: | 510016300    | Rev:    | AE |  |