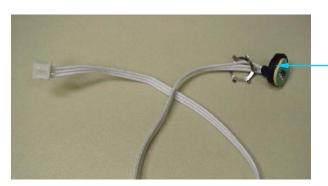

Hamilton Beach Commercial Badge 990092700

Jar Sensor 990084400

Counter-Top Mounting Kit CK650

| Hamilton Beach<br>4421 Waterfront Drive<br>Glen Allen, VA 23060 | Revision Description: | Updated Lid and Container Complete part numbers. |                |        |             |              |         |    |  |
|-----------------------------------------------------------------|-----------------------|--------------------------------------------------|----------------|--------|-------------|--------------|---------|----|--|
|                                                                 | Request Number:       | DOC6945                                          | Revision Date: |        | 07/27/2016  | Approved by: | DOC6945 |    |  |
|                                                                 | Issue Code(s):        |                                                  | Page:          | 3 of 4 | Document #: | 510016300    | Rev:    | AE |  |