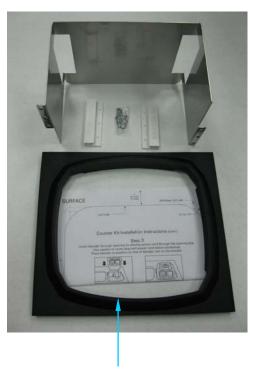

Hamilton Beach Commercial Badge 990092700

Jar Sensor 990084400

Counter-Top Mounting Kit CK650

| Hamilton Beach<br>4421 Waterfront Drive<br>Glen Allen, VA 23060 | Revision Description: | Updated Lid and Container Complete part numbers. |                |        |             |              |         |    |  |
|-----------------------------------------------------------------|-----------------------|--------------------------------------------------|----------------|--------|-------------|--------------|---------|----|--|
|                                                                 | Request Number:       | DOC6945                                          | Revision Date: |        | 07/27/2016  | Approved by: | DOC6945 |    |  |
|                                                                 | Issue Code(s):        |                                                  | Page:          | 3 of 4 | Document #: | 510016300    | Rev:    | AE |  |