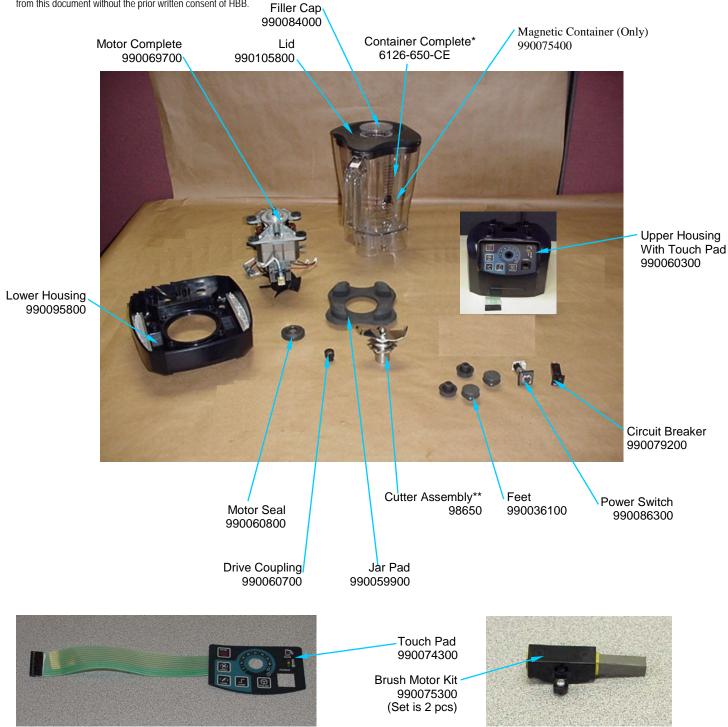

\*Complete Container Includes: Cutter Assembly, Container, Lid and Filler Cap

\*\*Cutter Assembly Includes: Blade, Lock Washer, Hex Nut, Drive Coupling Attachment and Cutter Bearing Assembly.

| Hawilton Booch                          | Revision Description: | Updated Lid and Container Complete part numbers. |                |        |             |              |         |    |
|-----------------------------------------|-----------------------|--------------------------------------------------|----------------|--------|-------------|--------------|---------|----|
| Hamilton Beach<br>4421 Waterfront Drive | Request Number:       | DOC6945                                          | Revision Date: |        | 07/27/2016  | Approved by: | DOC6945 |    |
| Glen Allen, VA 23060                    | Issue Code(s):        |                                                  | Page:          | 1 of 4 | Document #: | 510016300    | Rev:    | AE |